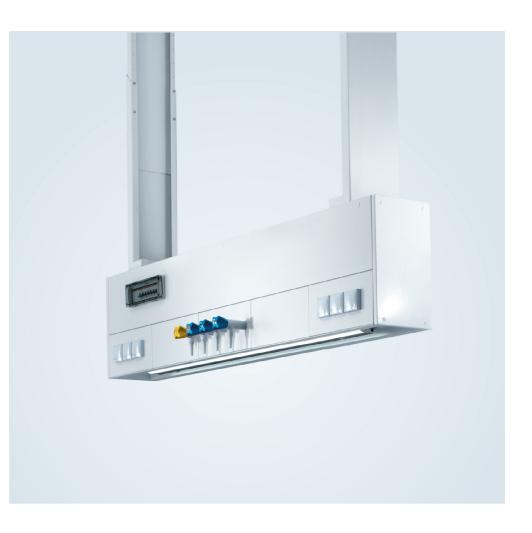

## For maximum freedom

- More work area in the laboratory: ideal for setting up analytical equipment with service connections
- $\checkmark$  Ceiling or wall mounted, depending on available space

# For your requirements

- ✓ Telescopic support elements for flexible positioning
- Wide range of service cassettes to match your specific needs
- Flexible cassette system enables customised retrofitting and upgrading
- ✓ With integrated LED lighting