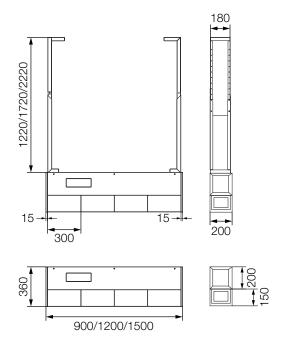

### 🔀 Köttermann

|                                                            | Width | Boom height<br>without<br>suspension | Suspension<br>length (variable) | Depth |
|------------------------------------------------------------|-------|--------------------------------------|---------------------------------|-------|
| Service boom for<br>installation on the<br>ceiling         | 900   | 360                                  | up to max. 2220                 | 200   |
|                                                            | 1200  | 360                                  | up to max. 2220                 | 200   |
|                                                            | 1500  | 360                                  | up to max. 2220                 | 200   |
| Service boom for<br>installation on the<br>laboratory wall | 900   | 360                                  | up to max. 2220                 | 200   |
|                                                            | 1200  | 360                                  | up to max. 2220                 | 200   |
|                                                            | 1500  | 360                                  | up to max. 2220                 | 200   |

Dimensions [mm]