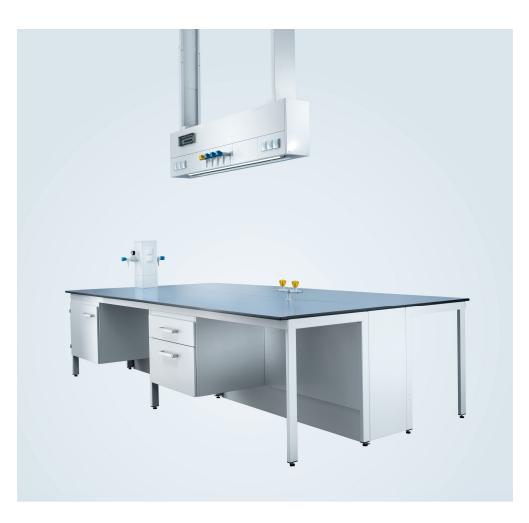

## For maximum freedom

- More work area in the laboratory: ideal for setting up analytical equipment with service connections
- $\checkmark$  Ceiling or wall mounted, depending on available space

# For your requirements

- ✓ Telescopic support elements for flexible positioning
- Wide range of service cassettes to match your specific needs
- Flexible cassette system enables customised retrofitting and upgrading
- ✓ With integrated LED lighting