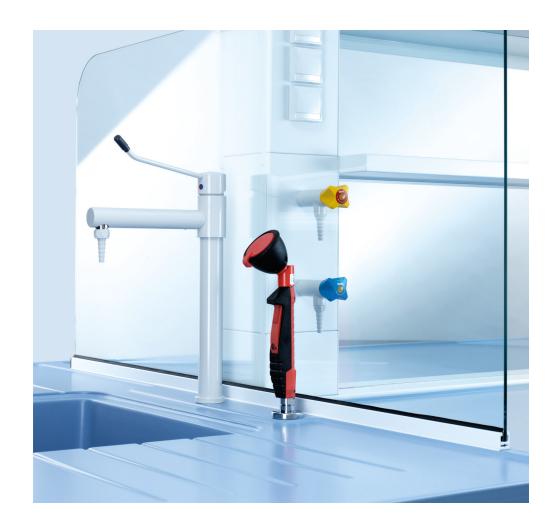

# Where water becomes the focus

- ✓ Various taps available in many standard-compliant variants.
- Sink workstations with water taps, draining racks, soap and towel dispensers and eye showers for first aid.