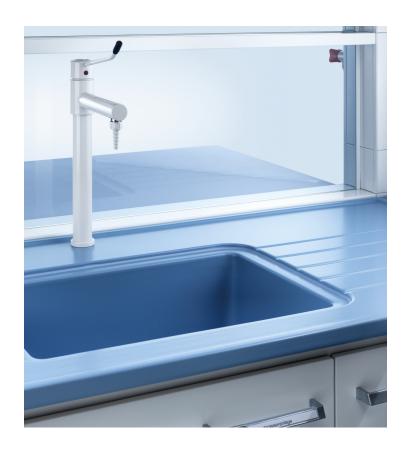

# Where water becomes the focus

- ✓ Various taps available in many standard-compliant variants.
- Sink workstations with water taps, draining racks, soap and towel dispensers and eye showers for first aid.