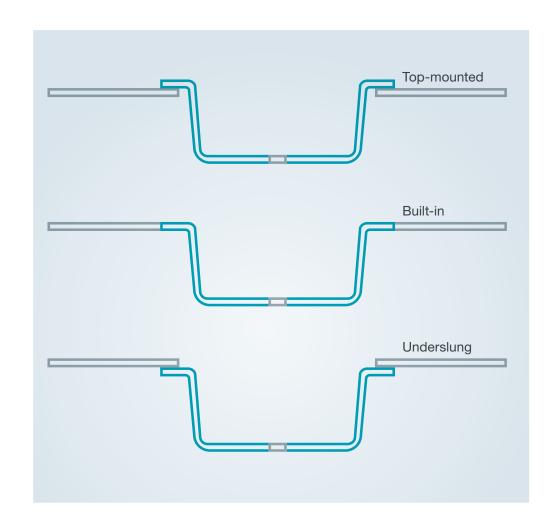

# **Top-mounted basin**

- All-around marine edge; larger than the worktop opening

#### **Built-in basin**

- Set into the worktop

#### Welded-in basin

- Welded seamlessly into the worktop

## **Underslung basin**

- Fastened underneath the worktop