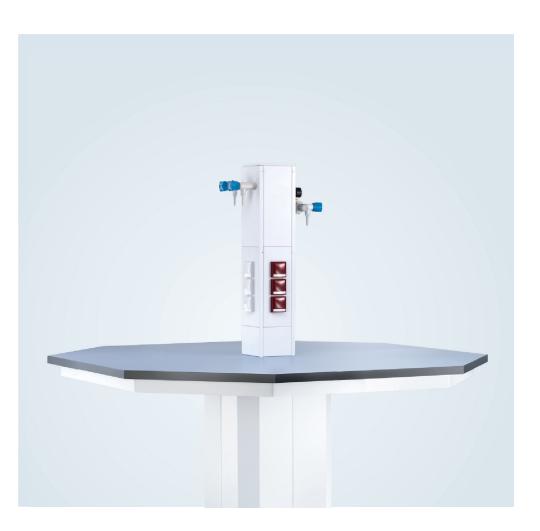

## Flexible use of workstations

- ✓ 360-degree access to your services: taps or valves, switches and power sockets
- Ideal for training rooms or tables needing a low density of services