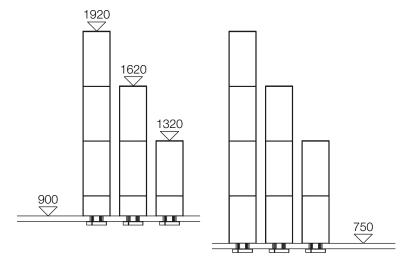

## 🔀 Köttermann

|                                           | Width | Height from the<br>top edge<br>of the floor | Height from the<br>worktop | Depth |
|-------------------------------------------|-------|---------------------------------------------|----------------------------|-------|
| Service columns for sitting workstations  | 150   | 1320                                        | 570                        | 150   |
|                                           | 150   | 1620                                        | 870                        | 150   |
|                                           | 150   | 1920                                        | 1170                       | 150   |
| Service columns for standing workstations | 150   | 1320                                        | 420                        | 150   |
|                                           | 150   | 1620                                        | 720                        | 150   |
|                                           | 150   | 1920                                        | 1020                       | 150   |

Dimensions [mm]